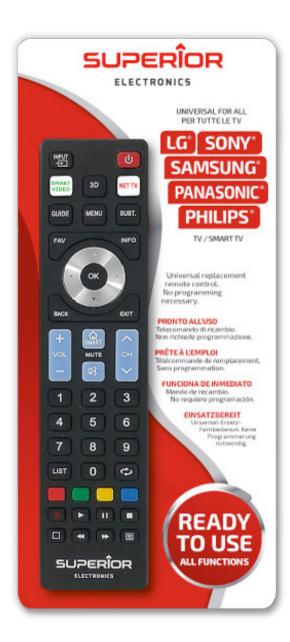

## **READY 5** SMART

**CODE** SUPTRB019

BARCODE 8054242080452

**TYPE** Remote Controls > Consumer

**ITEM** Ready 5 Smart

**DESCRIPTION** Infrared universal remote control

compatible with all the LG, Samsung, Sony, Philips and Panasonic TVs produced after year 2000. Ready to use: no programming necessary. All of the standard and the smart functions of your original remote are included. Help Desk service by e-mail within 24-48 hours since your enquiry